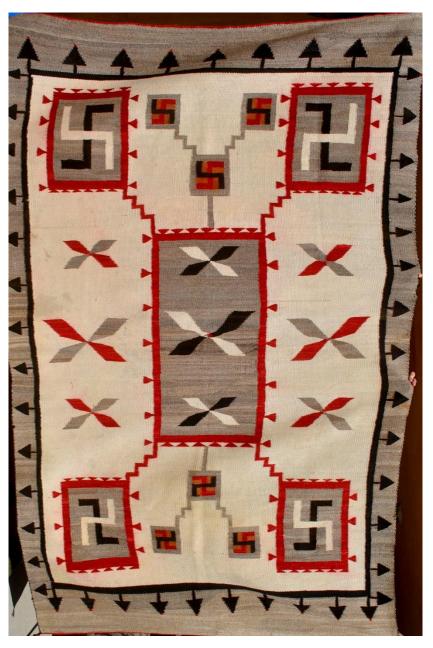

ed and homespun

Artist unknown



### **TWO GREY HILLS**

Hand-carded and homespun

Deanna McDonald Circa 1999, when she was 18 Ribbon winner from the Wheelwright Museum



### **BURNHAM PICTORIAL**

Mae Nez



SADDLE BLANKET
Hand-carded and homespun

RG Sherman



### **SHIPROCK PICTORIAL**

A really wonderful historic piece, dated 1939



### TEEC NOS POS

Large

Betty Bahe

Circa 1939



### TRAIN PICTORIAL

Leroy Yazzie



GANADO RED
From the Wheelright
Museum teen show

Diane Begay



### **WIDE RUINS**

Geneva Shabi 24x35



# STORM PATTERN Large

Thelma James



### **GANADO RED**

Tapestry quality, originally owned by Barton Hunter who ran the Heard Museum Giftshop

Circa 1959

Chee Dodge



### CHIEF BLANKET Tapestry

Elverna VanWinkle



# CHINLE Tapestry Bernice Baldwin 26x36



### STORM PATTERN WITH WHIRLING LOGS

Circa 1930



### EYE DAZZLER Circa 1960

LaRose Bia



HAIDA BUTTON BLANKET
Depicts Raven stealing the Sun to bring light to the world Northwest formline design.



### **BURNTWATER**

LaRose Bia 42x65



# KLAGETOH RED Tapestry

Linda Smith



# PINE SPRINGS Tapestry

Peggy Lynch