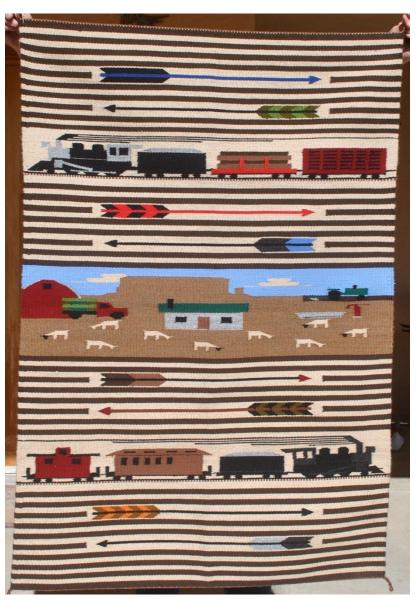

### TRAIN PICTORIAL

Leroy Yazzie

GANADO RED
From the Wheelright
Museum teen show

Diane Begay