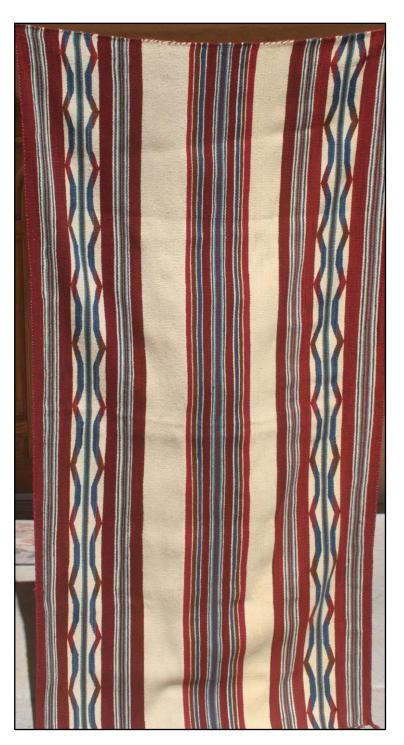

#### **WEARING BLANKET**

Merino and Churro blends with Cochineal and Indigo dyes

TWO GREY HILLS
Hand-carded and homespun

Artist unknown