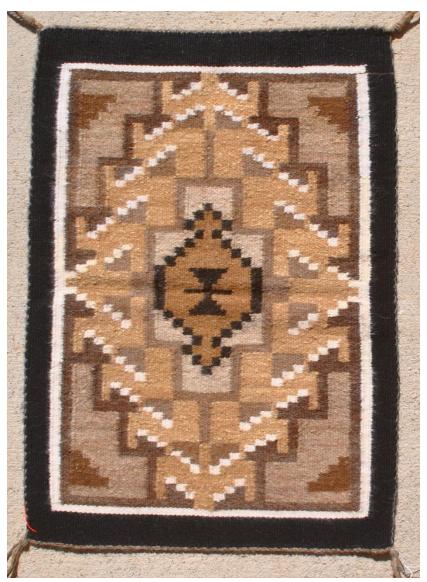

### **TWO GREY HILLS**

Hand-carded and homespun

Deanna McDonald Circa 1999, when she was 18 Ribbon winner from the Wheelwright Museum