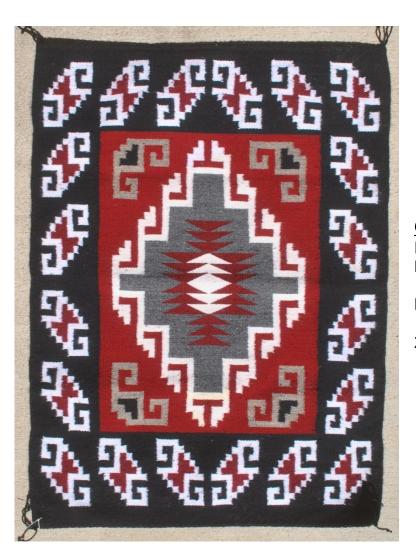

### **GANADO RED**

Tapestry quality, originally owned by Barton Hunter who ran the Heard Museum Giftshop

Circa 1959

Chee Dodge