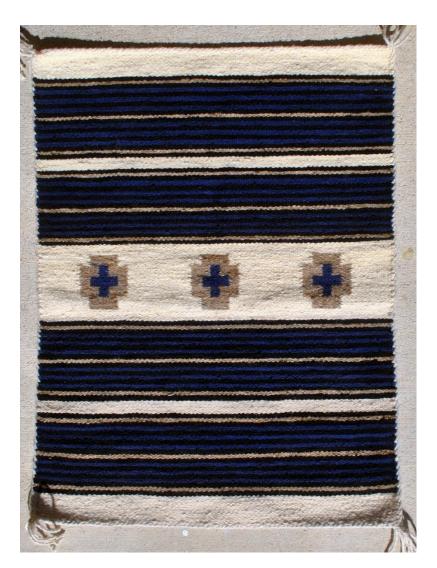

#### **WEARING BLANKET**

Merino and Churro blends with Cochineal and Indigo dyes

TWO GREY HILLS
Hand-carded and homespun

Artist unknown