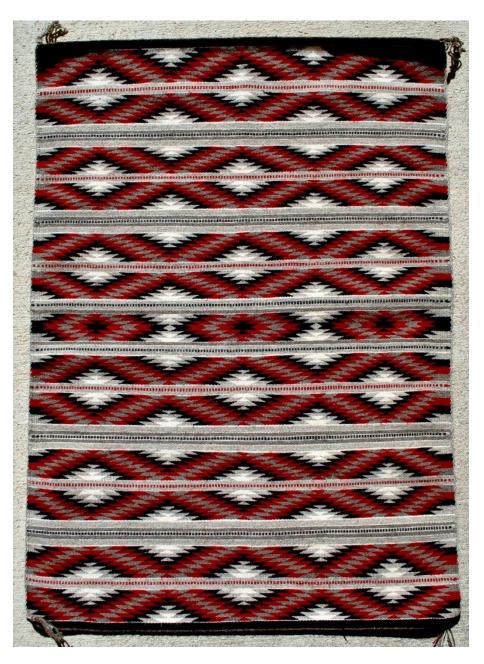

and Indigo dyes



TWO GREY HILLS
Hand-carded and homespun

Artist unknown



### **TWO GREY HILLS**

Hand-carded and homespun

Deanna McDonald Circa 1999, when she was 18 Ribbon winner from the Wheelwright Museum



### **BURNHAM PICTORIAL**

Mae Nez



SADDLE BLANKET
Hand-carded and homespun

RG Sherman



### **SHIPROCK PICTORIAL**

A really wonderful historic piece, dated 1939



### TEEC NOS POS

Large

Betty Bahe

Circa 1939



### TRAIN PICTORIAL

Leroy Yazzie



GANADO RED
From the Wheelright
Museum teen show

Diane Begay



### **WIDE RUINS**

Geneva Shabi 24x35



# STORM PATTERN Large

Thelma James



### **GANADO RED**

Tapestry quality, originally owned by Barton Hunter who ran the Heard Museum Giftshop

Circa 1959

Chee Dodge



### CHIEF BLANKET Tapestry

Elverna VanWinkle



# CHINLE Tapestry Bernice Baldwin 26x36



### STORM PATTERN WITH WHIRLING LOGS

Circa 1930



### EYE DAZZLER Circa 1960

LaRose Bia



HAIDA BUTTON BLANKET
Depicts Raven stealing the Sun to bring light to the world Northwest formline design.



### **BURNTWATER**

LaRose Bia 42x65



# KLAGETOH RED Tapestry

Linda Smith



# PINE SPRINGS Tapestry

Peggy Lynch