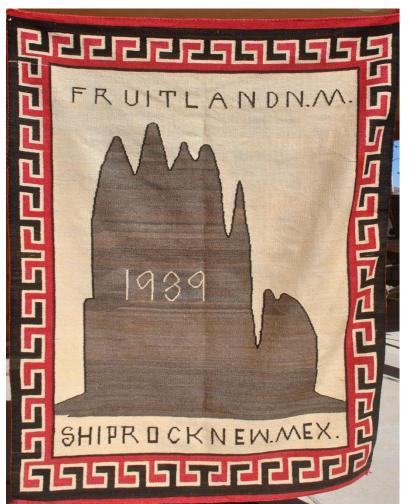

300 vintage and contemporary weavings.

This catalog highlights the top 20 rugs selected by RB Burnham Trading Co. as the premium weavings to be included in the auction.

The annual auction is an opportunity to purchase high quality rugs at a wide range of prices from artists, consigners and the R.B. Burnham & Co. Trading Post. Native art and Navajo weaving specialists will be on-site to ensure quality and prices.







#### **WEARING BLANKET**

Merino and Churro blends with Cochineal and Indigo dyes



TWO GREY HILLS
Hand-carded and homespun

Artist unknown



### **TWO GREY HILLS**

Hand-carded and homespun

Deanna McDonald Circa 1999, when she was 18 Ribbon winner from the Wheelwright Museum



### **BURNHAM PICTORIAL**

Mae Nez



SADDLE BLANKET
Hand-carded and homespun

RG Sherman



### **SHIPROCK PICTORIAL**

A really wonderful historic piece, dated 1939



### TEEC NOS POS

Large

Betty Bahe

Circa 1939



### TRAIN PICTORIAL

Leroy Yazzie



GANADO RED
From the Wheelright
Museum teen show

Diane Begay



### **WIDE RUINS**

Geneva Shabi 24x35



# STORM PATTERN Large

Thelma James



### **GANADO RED**

Tapestry quality, originally owned by Barton Hunter who ran the Heard Museum Giftshop

Circa 1959

Chee Dodge



### CHIEF BLANKET Tapestry

Elverna VanWinkle



# CHINLE Tapestry Bernice Baldwin 26x36



### STORM PATTERN WITH WHIRLING LOGS

Circa 1930



### EYE DAZZLER Circa 1960

LaRose Bia



HAIDA BUTTON BLANKET
Depicts Raven stealing the Sun to bring light to the world Northwest formline design.



### **BURNTWATER**

LaRose Bia 42x65



# KLAGETOH RED Tape