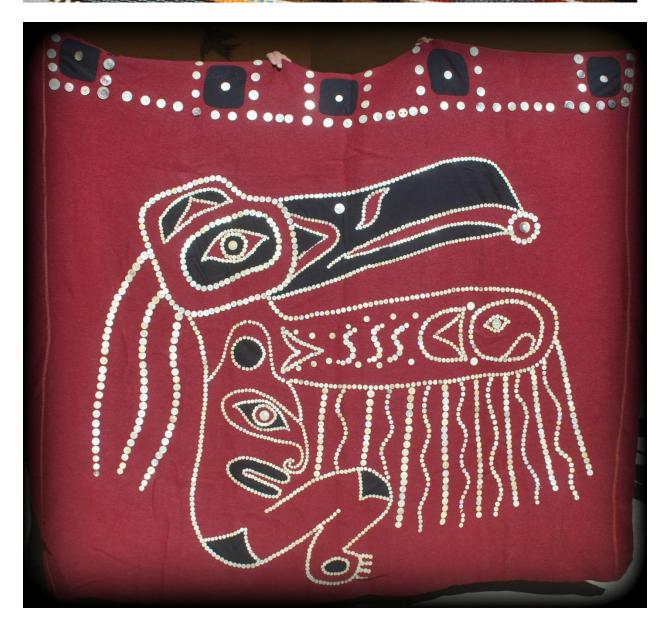

### EYE DAZZLER Circa 1960

LaRose Bia

HAIDA BUTTON BLANKET
Depicts Raven stealing the Sun to bring light to the world Northwest formline design.