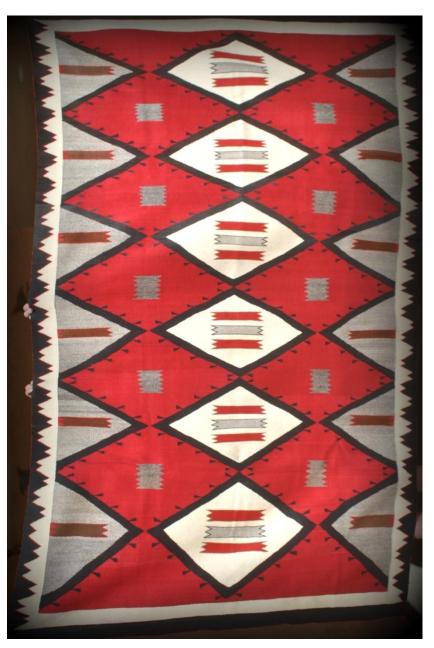

& Co. Trading Post. Native art and Navajo weaving specialists will be on-site to ensure quality and prices.







#### **WEARING BLANKET**

Merino and Churro blends with Cochineal and Indigo dyes



TWO GREY HILLS
Hand-carded and homespun

Artist unknown



### **TWO GREY HILLS**

Hand-carded and homespun

Deanna McDonald Circa 1999, when she was 18 Ribbon winner from the Wheelwright Museum



### **BURNHAM PICTORIAL**

Mae Nez



SADDLE BLANKET
Hand-carded and homespun

RG Sherman



### **SHIPROCK PICTORIAL**

A really wonderful historic piece, dated 1939



### TEEC NOS POS

Large

Betty Bahe

Circa 1939



### TRAIN PICTORIAL

Leroy Yazzie



GANADO RED
From the Wheelright
Museum teen show

Diane Begay



### **WIDE RUINS**

Geneva Shabi 24x35



# STORM PATTERN Large

Thelma James



### **GANADO RED**

Tapestry quality, originally owned by Barton Hunter who ran the Heard Museum Giftshop

Circa 1959

Chee Dodge



### CHIEF BLANKET Tapestry

Elverna VanWinkle



# CHINLE Tapestry Bernice Baldwin 26x36



### STORM PATTERN WITH WHIRLING LOGS

Circa 1930



### EYE DAZZLER Circa 1960

LaRose Bia



HAIDA BUTTON BLANKET
Depicts Raven stealing the Sun to bring light to the world Northwest formline design.



### **BURNTWATER**

LaRose Bia 42x65



# KLAGETOH RED Tapestry

Linda Smith



# PINE SPRINGS Tapestry

Peggy Lynch