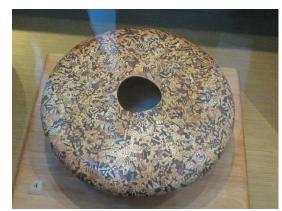

The designs are from \_\_\_\_\_\_. One potsherd displays the \_\_\_\_\_ logo. Did you find it?

4. Name at least four (4) animals or birds in the **Zuni** section: